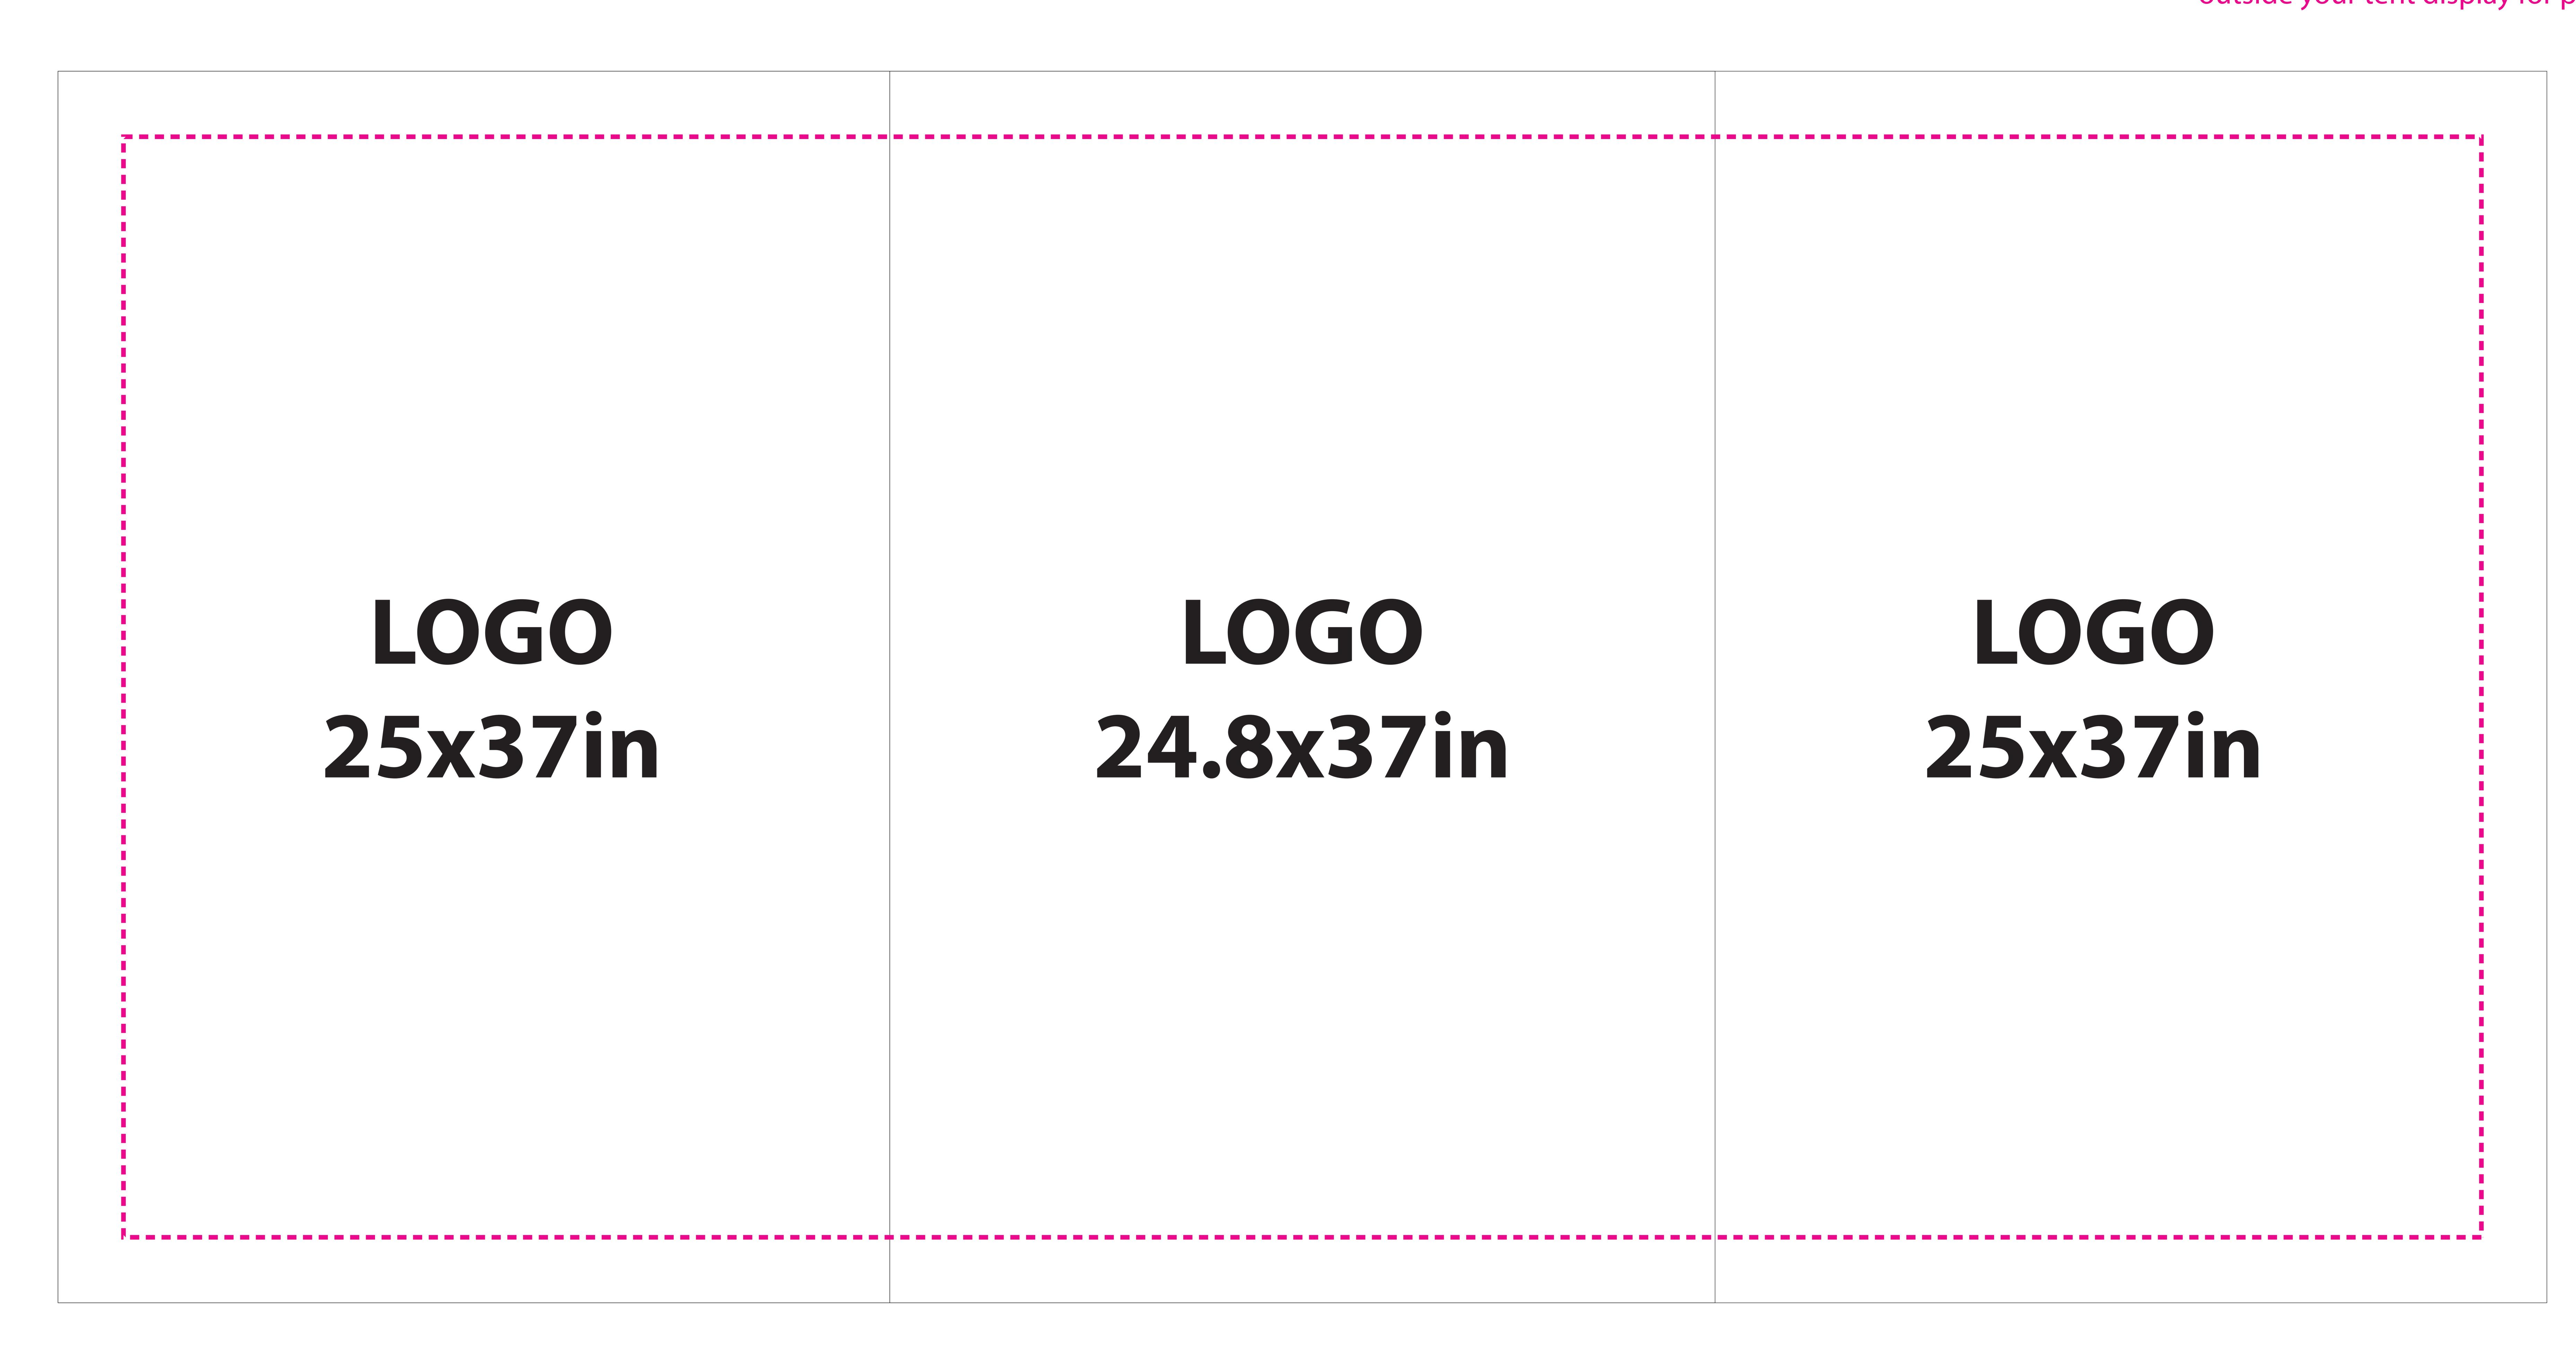

Printing area: W67x36.6in

**Artwork Template** 

#### Safe visible area

Be aware of Safe visible area & keep important images & text inside this line.(Anything left outside the red box may be cut off during trimming.)

#### Printing area

Make sure to extend the background images or colors all the way to the edge of the black outline.

# Seam line

## Safe area